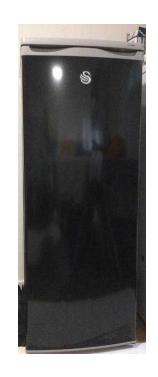

## **SWAN SR5161B TALL LARDER FRIDGE 55cm WIDE (65 GBP)**

Location South East, Surrey https://www.freeadsz.co.uk/x-426648-z

Swan larder fridge black, in good clean condition, light scratches from fridge magnets, but hardly noticeable. Reasonable offers accepted. Buyer to collect;