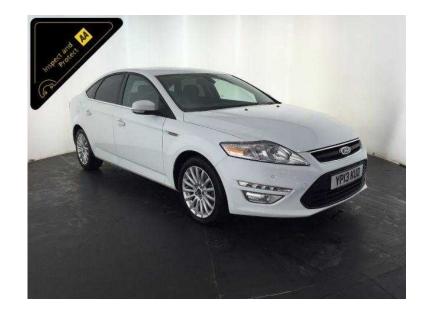

## Ford Mondeo 2013 (7,195 GBP)

Location **West Midlands, Staffordshire** https://www.freeadsz.co.uk/x-426704-z

White, AA INSPECTED PLUS AA 3 MONTH WARRANTY, 1 owner, Next MOT due 04/09/2017, 5 seats, 12 Months Road Tax Is £145, The Specification Includes: 17" Alloy Wheels, L.E.D Daytime Running Lights, Front and Rear Parking Sensors, Digital Dual Zone Climate Control, Cruise Control, Touchscreen Digital Display, Cd Stereo System, Satellite Navigation System, Bluetooth, Electric Power Fold Door Mirrors, Automatic/tiptronic Gearbox with Sport Mode, And Much More, Value Financing Options Available, Great Value, Fixed Prices. £7,195 p/x welcome Cruise Control,