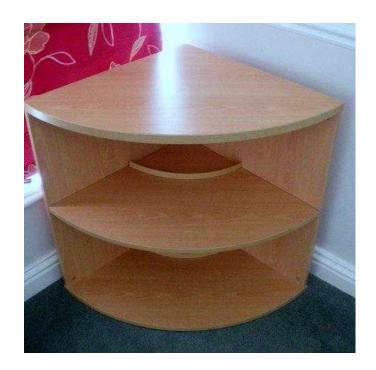

## Solid well made Beech effect Corner unit - as new (18 GBP)

Location **South East, Surrey** https://www.freeadsz.co.uk/x-426720-z

Solid well made Beech effect Corner unit - Can be used in dining room, lounge, bedroom, home office or study. The unit is a very smart unit overall Excellent condition, completely unmarked, so exactly as new - used only in a spare bedroom since bought new 18mths ago. Dimensions: Width = 60cm (20.5") Depth = 60cm (20.5") Height = 72.5cm (28.5") Heavy top 25mm (1") thick Can also be used in a study or office for A4 binders as they can be stored upright using the 2 half ring supports shown in some photos, but they are removable to give whole free space Collection from RH10