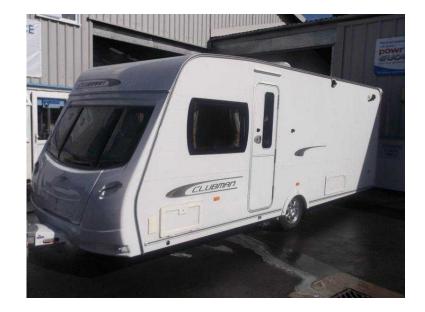

## **Lunar Clubman 2011 (13,995 GBP)**

Location Yorkshire and the Humber, North Yorkshire https://www.freeadsz.co.uk/x-426741-z

LUNAR CLUBMAN SI / 4 Berth - full rear dressing room incorporating separate shower cubicle, toilet and vanity unit - transverse fixed double bed with adjoining wardrobes - offside central kitchen - 2 x singles / double at the front - renowned for being lightweight and luxurious this award winning spacious model is in excellent condition and boasts all the usual refinements - loads of storage - comes complete with a fitted solar panel and a FITTED MOTOR!