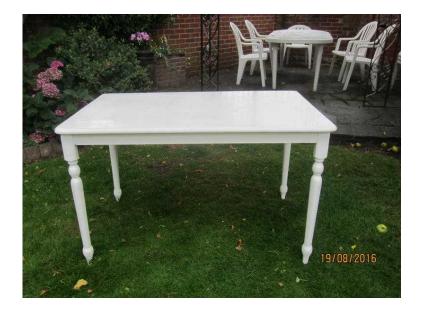

## Painted pine kitchen table (25 GBP)

Location **South West, Isle Of Wight** https://www.freeadsz.co.uk/x-426750-z

| Painted pine kitchen table                    |
|-----------------------------------------------|
| https://www.freeadsz.co.uk/x-4267<br>50-z     |
| Painted pine kitchen table                    |
| https://www.freeadsz.co.uk/x-4267<br>50-z     |
| Painted pine kitchen table                    |
| https://www.freeadsz.co.uk/x-4267<br>50-z     |
| Painted pine kitchen table                    |
| https://www.freeadsz.co.uk/x-4267<br>50-z     |
| Painted pine kitchen table                    |
| https://www.freeadsz.co.uk/x-4267<br>50-z     |
| Painted pine kitchen table                    |
| https://www.freeadsz.co.uk/x-4267<br>50-z     |
| Painted pine kitchen table                    |
| https://www.freeadsz.co.uk/x-4267<br>50-z     |
| Painted pine kitchen table                    |
| https://www.freeadsz.co.uk/x-4267<br>50-z     |
| Painted pine kitchen table                    |
| <br>https://www.freeadsz.co.uk/x-4267<br>50-z |
| Painted pine kitchen table                    |
| https://www.freeadsz.co.uk/x-4267<br>50-z     |