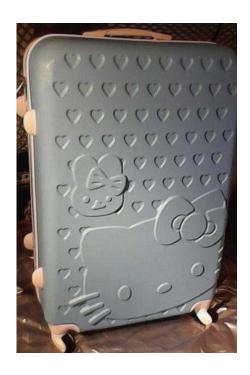

## Large Hello Kitty suitcase (13 GBP)

Location South East, East Sussex

https://www.freeadsz.co.uk/x-426852-z

The suitcase is well used but still looks in great condition overall. The back lower side has some heavy skuff marks but its the least visible area of the case when carrying or pulling it. The case has a slight zip issue that doesnt affect its functioning. Normally theres two pullies so you can zip from both ends and they meet in the middle. One of the pullies has come off the track(only on one side) so needs fixing. So at the moment you have to use one pullie to zip it all the way round. Its not a difficult thing to fix I just never bothered. The case still fully zips up as it is.

Size: 68x47x28cm (not including wheels). Colour: sky blue. This is classed as a unisex case as the design is quite subtle and not overly girly at all. These cases can be very expensive as.