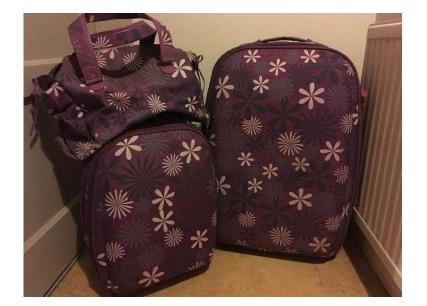

## Suitcase set (15 GBP)

Location **South East, East Sussex** https://www.freeadsz.co.uk/x-426853-z

1 large suitcase, 1 smaller and a carry bag. All in good condition other than one of the carry handles is worn on the smaller case. Collection Heathfield. Local delivery may be