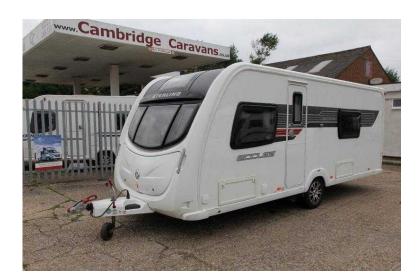

## Sterling Eccles 2011 (13,500 GBP)

East of England, Hertfordshire https://www.freeadsz.co.uk/x-426940-z

This 2011 Sterling Eccles Solitaire is in really excellent condition all round. This difficult to find model has the rare layout of twin single fixed beds, with the washroom across the rear of the caravan. With a good service history, as well as a motor mover and sun roof, this Sterling will make an ideal tourer for a couple or a family. This sterling will be sold with a full service, 6 months warranty and a working demonstration on collection.

Alarm, CD Player, 4 Berth, Flyscreens, Blinds, Mains, Hot Water, 4-Burner Hob, Oven, Grill, Wardrobe, Shower, Hand Basin, Cassette Toilet, Side Kitchen, Rear Washroom, Curtains, Microwave, Blown Air Heating, Fridge Freezer, Heki Roof Light, Hitch Head Stabiliser, Loose Fit Carpets, Motor Mover, TV Directional Aerial, Clear on CRiS register, Full service on purchase, Working demonstration on collection, Fixed single beds, Fitting for Alko Secure wheel lock, Sun