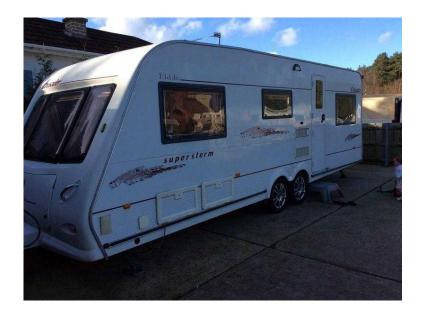

## elddis crusader superstorm caravan (3,100 GBP)

Location **South East, Berkshire** https://www.freeadsz.co.uk/x-427069-z

elddis caravan 2004 twin axle, 6 berth, with microwave, full cooker with separate grill and storage underneath 4 gas hobs with electric extractor fan, 3 way fridge can be used on electric, gas and battery, Truman heater runs on gas or electric side bathroom has shower and toilet with cupboard space, large wardrobe, 2 fold away tables, rear end has seating witch can be used as a double bed, 2 single or 2 sets of bunk beds a set of draws for storage with tv aerial point and socket also plenty of cupboard space and above and underneath seats all windows have blinds and fly nets, loose fit carpets,10 disc CD player, motor mover, security locks, the caravan also comes with a full Isabella.