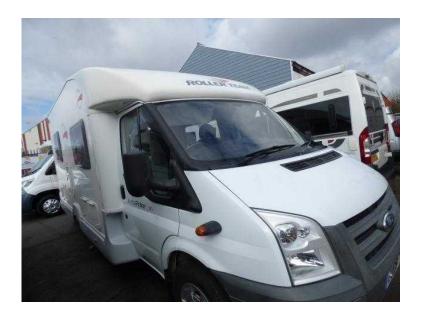

## Roller Team 200 2009 (24,500 GBP)

Location South West, Dorset https://www.freeadsz.co.uk/x-427102-z

Roller Team Autoroller 200, 2200cc Ford chassis, 120bhp. 2 berths with 2 seatbelts. Manual transmission. Length 6.95 metres. Weight of 3500kgs, and can be driven on a standard driving licence. Payload of 1005kgs. The cab comes with air conditioning, cruise control as well as electric mirrors and windows. Inside there are two blue fabric covered side facing settees, that pull together to make a large double bed. At the rear is the kitchen area, which has a Smev oven/grill and a glass covered 3 ring gas hob. Under counter Dometic fridge with freezer compartment. The spacious corner bathroom has a separate shower, cassette toilet and sink until. Outside there is an Fiamma awning and a Fiamma 2 cycle bike rack. This is a lovely light bright motorhome, an idea!!