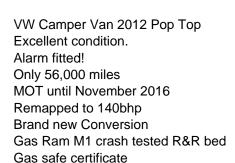

## VW Transporter Camper 140Bhp Only 56,000 Miles (7,335 GBP)

Location Yorkshire and the Humber, North Yorkshire https://www.freeadsz.co.uk/x-427126-z

Electrical safety

| https://www.freeadsz.co.uk/x-427/26-z  NW Transporter Campe 140Bhp Only 56,000 Mile https://www.freeadsz.co.uk/x-427/26-z  NW Transporter Campe 140Bhp Only 56,000 Mile https://www.freeadsz.co.uk/x-427/26-z  Nttps://www.freeadsz.co.uk/x-427/26-z  https://www.freeadsz.co.uk/x-427/26-z  https://www.freeadsz.co.uk/x-427/26-z  NW Transporter Campe 140Bhp Only 56,000 Mile 140Bhp Only 56,000 Mi |
|--------------------------------------------------------------------------------------------------------------------------------------------------------------------------------------------------------------------------------------------------------------------------------------------------------------------------------------------------------------------------------------------------------------------------------------------------------------------------------------------------------------------------------------------------------------------------------------------------------------------------------------------------------------------------------------------------------------------------------------------------------------------------------------------------------------------------------------------------------------------------------------------------------------------------------------------------------------------------------------------------------------------------------------------------------------------------------------------------------------------------------------------------------------------------------------------------------------------------------------------------------------------------------------------------------------------------------------------------------------------------------------------------------------------------------------------------------------------------------------------------------------------------------------------------------------------------------------------------------------------------------------------------------------------------------------------------------------------------------------------------------------------------------------------------------------------------------------------------------------------------------------------------------------------------------------------------------------------------------------------------------------------------------------------------------------------------------------------------------------------------------|
| WW Transporter Campe 140Bhp Only 56,000 Mile https://www.freeadsz.co.uk/x-427/26-z  VW Transporter Campe 140Bhp Only 56,000 Mile https://www.freeadsz.co.uk/x-427/26-z  WW Transporter Campe 140Bhp Only 56,000 Mile https://www.freeadsz.co.uk/x-427/26-z  https://www.freeadsz.co.uk/x-427/26-z  WW Transporter Campe 140Bhp Only 56,000 Mile 140Bhp Only 56,000 Mile 140Bhp Only 56,000 Mile 140Bhp Only 56,000 Mile                                                                                                                                                                                                                                                                                                                                                                                                                                                                                                                                                                                                                                                                                                                                                                                                                                                                                                                                                                                                                                                                                                                                                                                                                                                                                                                                                                                                                                                                                                                                                                                                                                                                                                        |
| WW Transporter Campe 140Bhp Only 56,000 Mile https://www.freeadsz.co.uk/x-427/26-z  VW Transporter Campe 140Bhp Only 56,000 Mile https://www.freeadsz.co.uk/x-427/26-z  WW Transporter Campe 140Bhp Only 56,000 Mile https://www.freeadsz.co.uk/x-427/26-z  VW Transporter Campe 140Bhp Only 56,000 Mile 140Bhp Only 56,000 Mile                                                                                                                                                                                                                                                                                                                                                                                                                                                                                                                                                                                                                                                                                                                                                                                                                                                                                                                                                                                                                                                                                                                                                                                                                                                                                                                                                                                                                                                                                                                                                                                                                                                                                                                                                                                               |
| NW Transporter Campe 140Bhp Only 56,000 Mile https://www.freeadsz.co.uk/x-427/ 26-z  VW Transporter Campe 140Bhp Only 56,000 Mile https://www.freeadsz.co.uk/x-427/ 26-z  VW Transporter Campe 140Bhp Only 56,000 Mile                                                                                                                                                                                                                                                                                                                                                                                                                                                                                                                                                                                                                                                                                                                                                                                                                                                                                                                                                                                                                                                                                                                                                                                                                                                                                                                                                                                                                                                                                                                                                                                                                                                                                                                                                                                                                                                                                                         |
| VW Transporter Campe 140Bhp Only 56,000 Mile https://www.freeadsz.co.uk/x-427/26-z  VW Transporter Campe 140Bhp Only 56,000 Mile                                                                                                                                                                                                                                                                                                                                                                                                                                                                                                                                                                                                                                                                                                                                                                                                                                                                                                                                                                                                                                                                                                                                                                                                                                                                                                                                                                                                                                                                                                                                                                                                                                                                                                                                                                                                                                                                                                                                                                                               |
| VW Transporter Campe<br>140Bhp Only 56,000 Mile                                                                                                                                                                                                                                                                                                                                                                                                                                                                                                                                                                                                                                                                                                                                                                                                                                                                                                                                                                                                                                                                                                                                                                                                                                                                                                                                                                                                                                                                                                                                                                                                                                                                                                                                                                                                                                                                                                                                                                                                                                                                                |
| ntps://www.freeadsz.co.uk/x-4z/1                                                                                                                                                                                                                                                                                                                                                                                                                                                                                                                                                                                                                                                                                                                                                                                                                                                                                                                                                                                                                                                                                                                                                                                                                                                                                                                                                                                                                                                                                                                                                                                                                                                                                                                                                                                                                                                                                                                                                                                                                                                                                               |