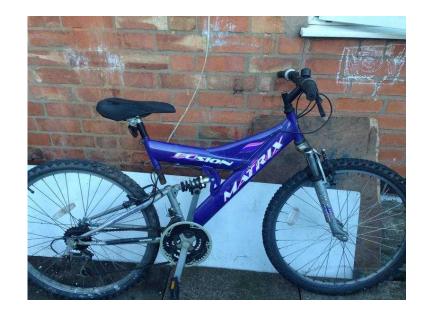

## Full suspension bike (30 GBP)

Location **East Midlands, Leicestershire** https://www.freeadsz.co.uk/x-427143-z

Full suspension Matrix 26" wheels 18" frame 15 twist grip grip gears V

| 1                   | <u>.</u>                      | :     |
|---------------------|-------------------------------|-------|
| https://www         | suspension v.freeadsz.co.uk/x | DIKE  |
| Full                | suspension                    | bike  |
| https://www<br>43-z | v.freeadsz.co.uk/x            | -4271 |
| Full                | suspension                    | bike  |
| https://www<br>43-z | v.freeadsz.co.uk/x            | 4271  |
| Full                | suspension                    | bike  |
| https://www<br>43-z | v.freeadsz.co.uk/x            | -4271 |
| Full                | suspension                    | bike  |
| https://www<br>43-z | v.freeadsz.co.uk/x            | 4271  |
| Full                | suspension                    | bike  |
| https://www<br>43-z | v.freeadsz.co.uk/x            | -4271 |
| Full                | suspension                    | bike  |
| https://www<br>43-z | v.freeadsz.co.uk/x            | -4271 |
| Full                | suspension                    | bike  |
| https://www<br>43-z | v.freeadsz.co.uk/x            | -4271 |
| Full                | suspension                    | bike  |
| https://www<br>43-z | v.freeadsz.co.uk/x            | -4271 |
| Full                | suspension                    | bike  |
| https://www<br>43-z | v.freeadsz.co.uk/x            | -4271 |