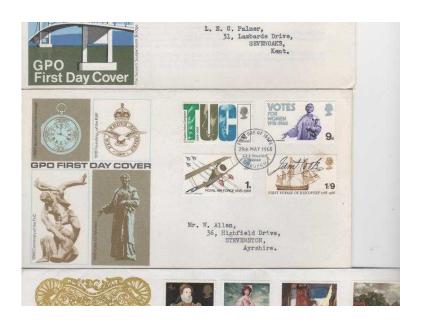

## **GB - FIRST DAY COVERS - COMPLETE COLLECTION 1968 - 2000 (COMMEMORATIVE**

Location South East, East Sussex https://www.freeadsz.co.uk/x-427242-z

This is a superior collection of nearly 300 covers (actually 285 at last count) comprising all commemorative issues issued by the Royal Mail and G.P.O. from 1968 to 2000. Included are all the Miniature Souvenir Sheets (MSS) issued in the period and the complete collection are in 5 albums which are also included in the offer. Potential buyers are welcome to visit my home - by mutual appointment - to view the collection, Images of some of the collection are shown, and I will be pleased to show additional batches if you phone or email to let me know which are required. The covers are in excellent condition, carefully collected and preserved. There are only 3 covers handwritten in the whole collection so this also indicates the high standard attained.