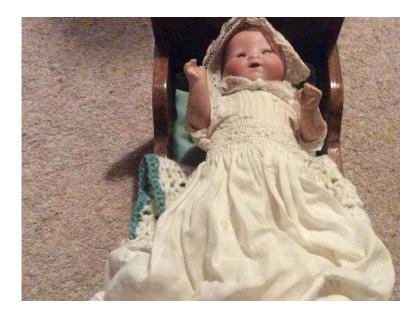

## Armand Marseille bisque head baby doll (25 GBP)

Location **South East, East Sussex** https://www.freeadsz.co.uk/x-427246-z

Late 19th/early 20th Century Armand Marseille bisque head baby doll impressed ""AM Germany 351/5/0.K"". With sleeping blue eyes, painted features and open mouth with teeth. Composition body. Height 8"" approx. Dressed in Christening gown with wooden rocking Crib.;