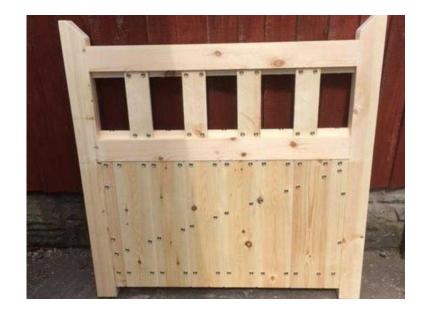

## garden gate (65 GBP)

Location **East Midlands, Nottinghamshire** https://www.freeadsz.co.uk/x-427258-z

garden gate79 cm wide and 90 cm high.the item is supplied bare and left for you to paint the colour of your choice the frame is made from 70 mm x 44 mm pine timber all joints are glued and screwed please email for a quote for a different.