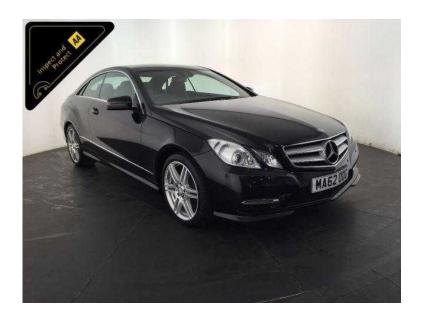

## Mercedes-Benz E Class 2012 (14,695 GBP)

West Midlands, Warwickshire https://www.freeadsz.co.uk/x-427265-z

Metallic Black, AA INSPECTED PLUS AA 3 MONTH WARRANTY, 1 owner, Next MOT due 15/11/2016, Last serviced on 09/07/2016 at 98,766 miles, Service history, 4 seats, Mercedes-Benz Main Dealer Service History, 264 BHP, 12 Months Road Tax Is £185, The Specification Includes: 18" Alloy Wheels, Front and Rear Parking Sensors, Digital Dual Zone Climate Control, Cruise Control, Stop/start Technology, Full Black Leather Interior, 3 Stage Heated Front Seats, Adjustable Front Bolsters, Digital Display, Cd Stereo System, Satellite Navigation System (Sat Nav Medium and/or Activation Required), Bluetooth, Electric Power Fold Door Mirrors, Automatic/tiptronic Gearbox with Paddle Shift and Sports Mode, And Much More, Value Financing Options Available, Great Value, Fixed Prices. £14,695 p/x welcome Cruise Control,