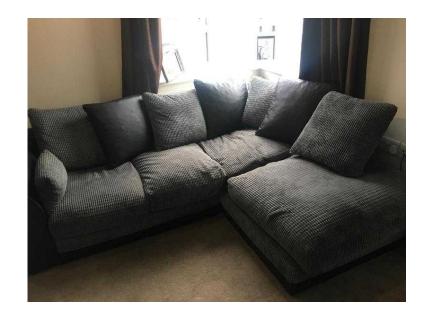

## Corner sofa (100 GBP)

Location **South East, East Sussex** https://www.freeadsz.co.uk/x-427300-z

Black and grey, half leather, really good condition £100

|                                                     |                                   |                                           |             |                                           |             |                                           |             |                                           |             | F##-375                                   | 温楽器         |                                           |             |                                           | 回           |                                           |             |
|-----------------------------------------------------|-----------------------------------|-------------------------------------------|-------------|-------------------------------------------|-------------|-------------------------------------------|-------------|-------------------------------------------|-------------|-------------------------------------------|-------------|-------------------------------------------|-------------|-------------------------------------------|-------------|-------------------------------------------|-------------|
| Corner sofa  https://www.freeadsz.co.uk/x-4273 00-z | https://www.freeadsz.co.uk/x-4273 | https://www.freeadsz.co.uk/x-4273<br>00-z | Corner sofa |