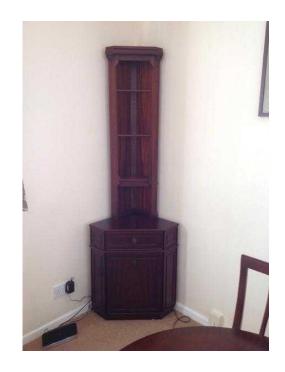

## Mahogany corner unit (25 GBP)

Location **South East, East Sussex** https://www.freeadsz.co.uk/x-427301-z

mahogany tall corner unit. £25.

|                                           | 1ŭ                   |                                           |                      |                                           |                      |                                           |                      |                                           |                      |                                           |                      |                                           |                      |                                           |                      |                                           | 温楽器                  |                                           | 迴脈感                  |
|-------------------------------------------|----------------------|-------------------------------------------|----------------------|-------------------------------------------|----------------------|-------------------------------------------|----------------------|-------------------------------------------|----------------------|-------------------------------------------|----------------------|-------------------------------------------|----------------------|-------------------------------------------|----------------------|-------------------------------------------|----------------------|-------------------------------------------|----------------------|
| https://www.freeadsz.co.uk/x-4273<br>01-z | Mahogany corner unit |