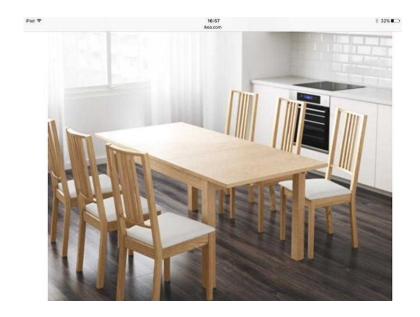

## **Dining Table set (80 GBP)**

Location **South East, East Sussex** https://www.freeadsz.co.uk/x-427302-z

Wooden extendable Dining table + 4 chairs all in good condition. Similar to photo but currently dismantled, collect.