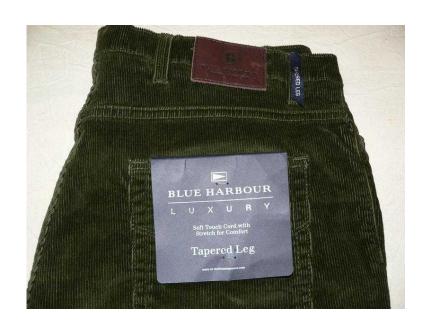

## Trousers. 039Brand New039 MampS luxury cord (3 pairs, Dark red, green, blue) 38 inc

South East, East Sussex Location https://www.freeadsz.co.uk/x-427326-z

Brand new and unworn, with tags. Luxury soft cord, tapered leg. Waist 38inch (97cm) inside leg 29inch (74cm). M&S retail price £39.50 per pair. 3 pairs available in choice of dark red, dark blue & dark green. £12 per pair. I also have a pair in dark brown as new, worn and washed twice for £9. Have lost weight and now have a much smaller waist. Buy all 4 pairs and I'll throw in a brand new pair of dark blue denim jeans (same size). 01424 830490 01424 8304...(click to reveal full phone number) . (Nr)