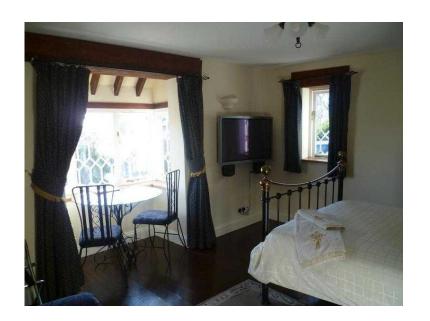

## Room with own shower room in private Annex - outskirts of Horsham, West Sussex (\*

South East, West Sussex Location https://www.freeadsz.co.uk/x-427366-z

Monday to Friday King size room 5m x 3. 5m (16. 5' x 12') available Mon-Fri from the 05/09/2016. Would suit person who is working in the area and requires accommodation in Sussex, short or medium term without the need for tenancy agreement.

The annex has its own entrance so you are free to come and go as you wish during the week. There is a fridge freezer/microwave/crockery for self-catering.

Room is furnished with luxury double bed, table and chairs and sofa and freeview TV. Sheets, Duvet and towels are provided and refreshed weekly. The room has its own private bathroom. WIFI is available.