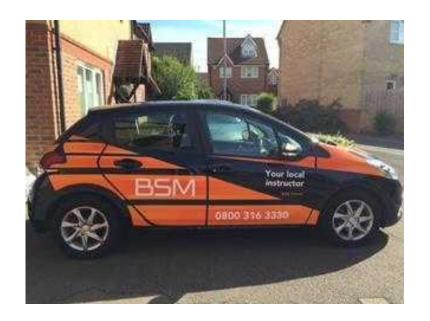

## BSM driving lessons in Harlow, Bishop Stortford amp Stanstead areas (23 GBP)

East of England, Essex Location https://www.freeadsz.co.uk/x-427434-z

Lessons available 7 days a week am & pm I am currently offering with paying upfront: Block of 10 hours(plus 1 free) - £220. Block of 20 hours(plus 1 free) - £420. Intensive course 30 HRS over 5 days-£540. I use Bishops Stortford test centre Lesson geared to individual, teaching to pass test & skill for life. I take pride in my job & it gives me great pleasure to see my pupils.