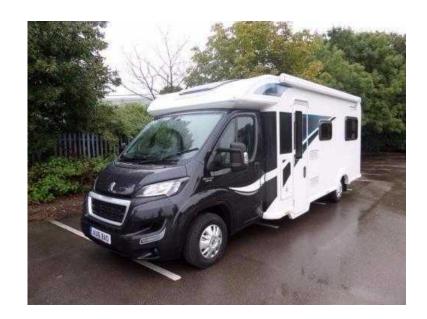

## Bailey Approach Autograph 765 2016 (45,995 GBP)

回網線回

Location **East Midlands, Derbyshire** https://www.freeadsz.co.uk/x-427532-z

BAILEY APPROACH AUTOGRAPH 765 6 BERTH LOW PROFILE COACHBUILT WITH U SHAPED END LOUNGE DROP DOWN ELECTRIC BED OVER FRONT DINETTE 2016 PEUGEOT HDI, 130 BHP, ONLY 2000 MILES ALDE CENTRAL HEATING AND HOT WATER FULL SIZED OVEN, GRILL AND GAS HOB FITTED MICROWAVE, 3 WAY FRIDGE WASHROOM WITH SEPARATE SHOWER CUBICLE FIAMMA AWNING AND BIKE RACK OPEN FOR VIEWING 7 DAYS A