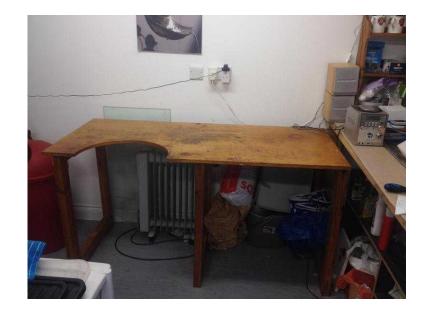

## **Jewellers bench (150 GBP)**

Location **South East, East Sussex** https://www.freeadsz.co.uk/x-427550-z

A hand built pine jewellers bench. Ideal for new jewellers. Needs new screws. Once fixed its a sturdy piece of furniture with crossbars for extra strength. Ideal for home or workshop. Dimensions: 150 x 64 cms - Jewellers semi circle 45 x25cms. My first jewellery bench - old, loved and still very sturdy. I have a new one.