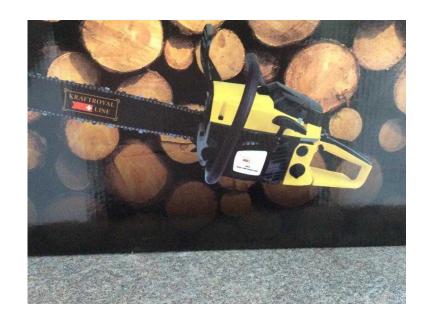

## Petrol chainsaw (brand new and boxed) (70 GBP)

Location South East, East Sussex https://www.freeadsz.co.uk/x-427552-z

52 cc petrol, 2kw chainsaw Brand new and boxed . New model for 2016 . 20 inch blade ,and the blade comes with a cover .. All instructions and accessories included. This has never been out of the box;