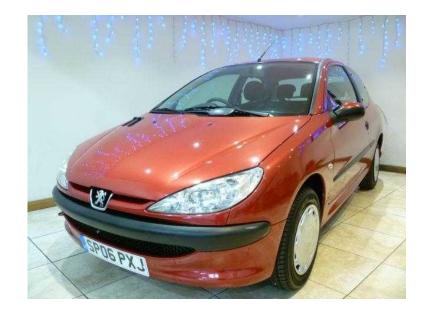

## Peugeot 206 (2,190 GBP)

Location **North, Merseyside** https://www.freeadsz.co.uk/x-427596-z

2006 (06) PEUGEOT 206 URBAN, 3 Door Hatchback, Red, previous owners 1, 15,220 miles, FULL SERVICE HISTORY (6 stamps in book.) ONLY 1 LADY OWNER FROM NEW AND WITH FULL 12 MONTHS MOT. Cherished By Previous Owner. This is One of The Finest Examples Available And Comes Fitted With Power Assisted Steering, Air Conditioning, Remote Central Locking Linked to Alarm/Immobiliser (2 keys.) Electric Windows, Electric Mirrors/Heated, Stereo/CD Player and ABS Brakes. In Superb Condition inside and out. Any Test Drive or Inspection most Welcome. Sold With Full HPI Report and 12 Months Warranty. Please Click onto Our Website to View Full Details of This Vehicle or Ring Michelle Direct For All Your Finance Queries Tel: 07702090153 077020901...(click to reveal full phone number) Thank You