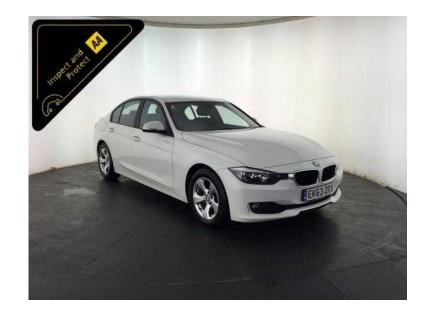

## **BMW 3 Series 2013 (11,695 GBP)**

Location **West Midlands, Staffordshire** https://www.freeadsz.co.uk/x-427600-z

White, AA INSPECTED PLUS AA 3 MONTH WARRANTY, 1 owner, Next MOT due 22/11/2016, Last serviced on 15/03/2016 at 91,498 miles, Service history, 5 seats, Service History, 12 Months Road Tax Only £20, Specification Includes, 16" Alloy Wheels, Rear Parking Sensors, Stop/start Technology, Keyless Go, Digital Dual Zone Climate Control, Cruise Control, Digital Display, Cd /dab Stereo System, Satellite Navigation System, Bluetooth, Sport/ Comfort/ Eco Pro Driving Dynamic Modes, Automatic / Tiptronic Gearbox. Value Financing Options Available, Fixed Prices. £11,695 p/x welcome Cruise Control, Keyless Go,