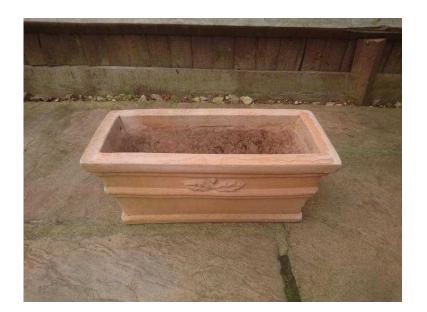

## **Decorative Ceramic Trough Planter Pot Box (18 GBP)**

Location South East, West Sussex https://www.freeadsz.co.uk/x-427760-z

Size - 45cm x 20cm x 18cm (H) Selling only due to moving houses, good condition. We have more pots available here: http://www.friday-ad.co.uk/profile/pete-k-boijmaSGqZ8=/ads/ or click "See seller's other adverts" on the right.