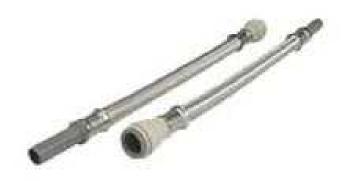

## SPEEDFIT FLEXIBLE HOSE PUSH FIT X PLAIN STEM (4.51 GBP)

Location **South East, Oxfordshire** https://www.freeadsz.co.uk/x-427762-z

X PLAIN STEM. For more info watch our video or

Goto our website:- www.plumbparts.co.uk :- HOMEPAGE / PIPES & HOSES / FLEXI HOSES
All types of (FLEXI HOSES) are available at PlumbParts. Flexible Hoses likes:-Clear Reinforced Hose,
Washing Machine Hose Blue. Washing Machine Hose Red. Speedfit Flexi Hose Nut x Nut. Speedfit Flexi

Contact us at 0141 404 5128 0141 404 51...(click to reveal full phone number) or visit our website:- https://www.plumbparts.co.uk/shop/pipe-hoses/flexi-hoses/speedfit-flexible-hose-push-fit-x-plain/

Hose Push Fit x Nut Service Valve. Speedfit Flexi Hose Push Fit x Push Fit. Speedfit Flexi Hose Large Bore. SPEEDFIT FLEXI HOSE PUSH FIT X NUT SERVICE VALVE. SPEEDFIT FLEXI HOSE PUSH FIT