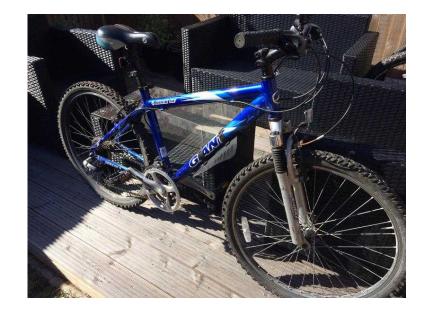

## **Mountain Bike (25 GBP)**

Location **South East, West Sussex** https://www.freeadsz.co.uk/x-427804-z

Giant Rock SE, 21 speed, front suspension. Buckled back wheel, otherwise in good condition.;

|    | Mountain                              | Bike  |
|----|---------------------------------------|-------|
|    | https://www.freeadsz.co.uk/x<br>04-z  | 4278  |
|    | Mountain                              | Bike  |
|    | https://www.freeadsz.co.uk/x:<br>04-z | .4278 |
|    | Mountain                              | Bike  |
|    | https://www.freeadsz.co.uk/x:<br>04-z | .4278 |
| 線線 | Mountain                              | Bike  |
|    | https://www.freeadsz.co.uk/x:<br>04-z | .4278 |
|    | Mountain                              | Bike  |
|    | https://www.freeadsz.co.uk/x<br>04-z  | .4278 |
|    | Mountain                              | Bike  |
|    | https://www.freeadsz.co.uk/x<br>04-z  | .4278 |
|    | Mountain                              | Bike  |
|    | https://www.freeadsz.co.uk/x<br>04-z  | .4278 |
|    | Mountain                              | Bike  |
|    | https://www.freeadsz.co.uk/x<br>04-z  | .4278 |
|    | Mountain                              | Bike  |
|    | https://www.freeadsz.co.uk/x<br>04-z  | .4278 |
|    | Mountain                              | Bike  |
|    | https://www.freeadsz.co.uk/x:<br>04-z | 4278  |