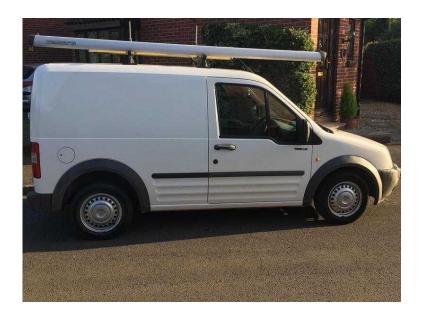

## Ford Transit Connect 2004 (2,200 GBP)

Location South West, Wiltshire https://www.freeadsz.co.uk/x-427810-z

Selling my 2004 Ford Connect due to needing a bigger van for my business. This van has covered 75000 miles and still drives fantastically. When purchased I was told it was an ex cat D but I have had no issues the two years of ownership. Mot expires December and I still have the previous MOT certificate if you wanted to view it. Van comes with roof rack and tow bar. (Excludes pipe tune and ladders) £2200.00 O.N.O! 07790959351 077909593...(click to reveal full phone number) - Lewis;