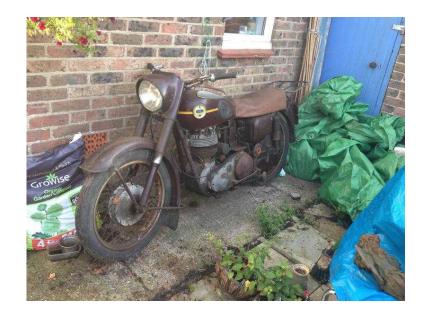

## Aerial hunter pre-1970 (2,500 GBP)

Location **South East, West Sussex** https://www.freeadsz.co.uk/x-427815-z

|    | Aerial                 | hunter     | pre-1970  |
|----|------------------------|------------|-----------|
|    | https://www.fr<br>15-z | eeadsz.co. | uk/x-4278 |
|    | Aerial                 | hunter     | pre-1970  |
|    | https://www.fr<br>15-z | eeadsz.co. | uk/x-4278 |
|    | Aerial                 | hunter     | pre-1970  |
|    | https://www.fr<br>15-z | eeadsz.co. | uk/x-4278 |
|    | Aerial                 | hunter     | pre-1970  |
|    | https://www.fr<br>15-z | eeadsz.co. | uk/x-4278 |
| 観察 | Aerial                 | hunter     | pre-1970  |
|    | https://www.fr<br>15-z | eeadsz.co. | uk/x-4278 |
| 温源 | Aerial                 | hunter     | pre-1970  |
|    | https://www.fr<br>15-z | eeadsz.co. | uk/x-4278 |
|    | Aerial                 | hunter     | pre-1970  |
|    | https://www.fr<br>15-z | eeadsz.co. | uk/x-4278 |
|    | Aerial                 | hunter     | pre-1970  |
|    | https://www.fr<br>15-z | eeadsz.co. | uk/x-4278 |
|    | Aerial                 | hunter     | pre-1970  |
|    | https://www.fr<br>15-z | eeadsz.co. | uk/x-4278 |
|    | Aerial                 | hunter     | pre-1970  |
|    | https://www.fr<br>15-z | eeadsz.co. | uk/x-4278 |