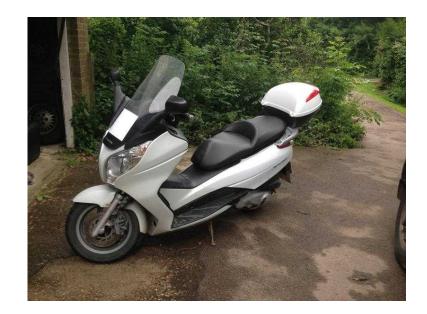

## Honda FES 125 2010 (1,950 GBP)

Location **South East, West Sussex** https://www.freeadsz.co.uk/x-427816-z

Only 6900 miles, one previous local who owned it for a number of years but did hardly any mileage. I brought it for commuting but have retired and have no requirement for it any more. It was supplied to me locally by a reputable dealer and has been fully serviced as required. This is what is called maxi scooter so is good size it is considered in reviews a very good model that is very reliable, comfortable to ride with excellent brakes and engine. Whoever buys this will not be disappointed it has served me very well and will the new owner. Any inspection