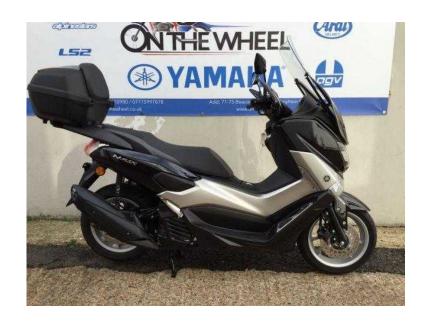

## Yamaha NMAX 2016 (3,558 GBP)

Location **South East, West Sussex** https://www.freeadsz.co.uk/x-427818-z

2016 YAMAHA NMAX 125 BLACK BRAND NEW MANY ACCESSORIES FITTED TO THIS SCOOTER FULL PDI INSPECTION INCLUDED 12 MONTHS ROAD TAX INCLUDED £30 ADMIN FEE ACCESSORIES INCLUDED: HIGH SREEN, REAR RACK, TOP BOX, HAND GUARDS, FOOT PLATES, COMFORT SEAT, PASSENGER BACK REST, GPS STAY. Finance available subject to status For any more information, or to put a deposit on this bike, call us on 01273 020980 01273 0209...(click to reveal full phone number) Or come to our shop: On The Wheel 71-75 Beaconsfield Road Brighton BN1 4QJ DELIVERY \*Free delivery within 60 miles of Brighton BN1 4QJ. UK mainland delivery cost TBC dependant on location, Delivery dates to be confirmed. WARRANTY \*New motorcycles that are 125cc and above come with a 24 month manufacturer?s warranty \*All new motorcycles that are 50cc come with a 12 month manufacturer?s warranty \*All used motorcycles come with 3 months warranty WARRANTY DOES NOT INCLUDE RECOVERY,