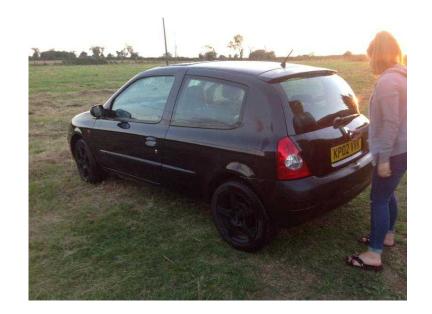

## Renault 12 2002 (1,150 GBP)

Location **East Midlands, Northamptonshire** https://www.freeadsz.co.uk/x-427847-z

athis clio dynamique 1.2 has 12 months mot low mileage and a new cam belt and water pump.unfortunately its an unwanted gift so genuine reason for sale. Anyone who wants a smooth running reliable well maintained and garaged vehicle will not be disappointed upon.