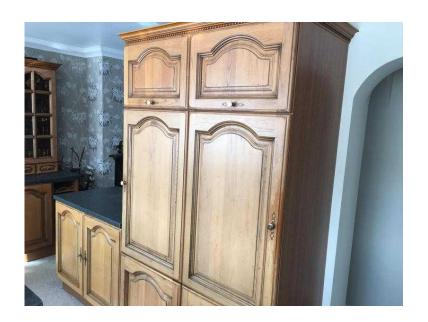

## Bosch integrated larder fridge and freezer units, with solid oak door Schreiber tall cal

**South East, West Sussex** Location https://www.freeadsz.co.uk/x-428041-z

Bosch integrated larder fridge and freezer units, with solid oak door Schreiber tall cabinets. Both units working and in good condition. Appliance height 880mm, width 560mm (each). Already dismantled and ready for collection. Additional matching 1000mm base unit and worktop also.