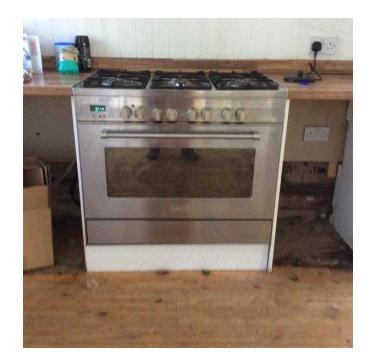

## Delonghi Range oven gas hob, electric oven (100 GBP)

Location South East, West Sussex https://www.freeadsz.co.uk/x-428043-z

Needs a clean but a great item. Note, hob is six ring gas, oven is a large electric oven with a 13amp plug so plugs straight into socket. Approx. 895 wide X 595 deep X 910 high. £100.00;