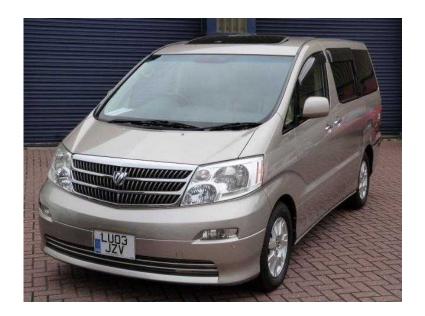

## Toyota Alphard 2003 (9,495 GBP)

Location South East, Kent https://www.freeadsz.co.uk/x-428058-z

ABS, Immobiliser, Traction Control, Central Locking, Remote Central Locking, Power Steering, Air Conditioning, Climate Control, Full Leather, Heated Seats, Stereo, Electric Sunroof, Trip Computer, CD Player, Electric Mirrors, Front Fog Lamps, DVD Player, Parking Sensors, Height Adjustable Seat, Adjustable Steering Column, Powered Folding Mirrors, Twin Sunroofs, Xenon Headlamps, Auto Lighting, Rear Headrests, Multiple Airbags, Automatic Electric Windows, Folding Rear Seats, Rear Armrest, Electric Sliding Doors, Bluetooth, 7 Seater, Parking Camera, UK Pioneer Head Unit Fitted, Electric Tailgate, Electric