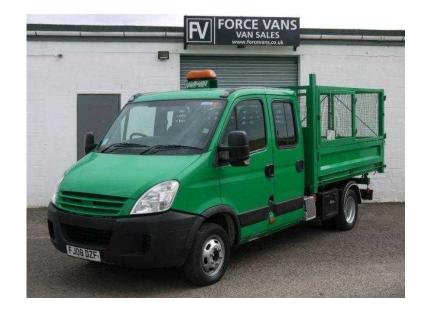

## Iveco Daily (5,995 GBP)

Location **South East, Oxfordshire** https://www.freeadsz.co.uk/x-428076-z

WOW JUST LOOK AT THIS: IVECO DAILY 35C12 LWB CREW CAB DROPSIDE TIPPER ONE OWNER FROM NEW! 3 months warranty, Clean bodywork, Blue Cloth interior Clean Condition, Tyre condition Good, 4x2, Long wheel-base, ABS, LWB, PAS, Remote central locking. Solid GREEN, 3500KG GROSS VEHICLE WEIGHT MEANS IT CAN BE DRIVEN ON A STANDARD UK DRIVING LICENCE! Here we have a very nice indeed Iveco Turbo Diesel Tipper. And is a very good size van being the Long Wheel Base HIGH SPEC. 3500kg gross the biggest weight you can drive on a car licence. Drop Sides Tipper. 5-speed Manual Transmission. 2.3 Rear Wheel Drive Turbo Diesel Engine. Plate for Tow Bar. Radio CD Player. 3 front seats. 4 back seats with belts. Immobiliser. Power Steering. Abs. head rests. New Style trim. Hand wash. Dual storage cupboards. Amber flashing lights. Tacho 3 WAY TIPPER WITH LARGE CAGED SIDES AND STORAGE CUPBOARDS, ONLY ONE FORMER KEEPER FROM NEW! PRICED AT ONLY £5995 + VAT! BE VERY QUICK! CARDS TAKEN FINANCE AVAILABLE P/X WELCOME PLEASE CALL FOR MORE INFO OR TO VIEW FORCEVANS.CO.UK BUY FROM THE UK'S BIGGEST EX POLICE VAN DEALER, PLEASE CALL TO VIEW OR FOR MORE INFO FORCEVANS.CO.UK BUY FROM THE UK'S BIGGEST EX POLICE VAN DEALER! £5,995 +VAT