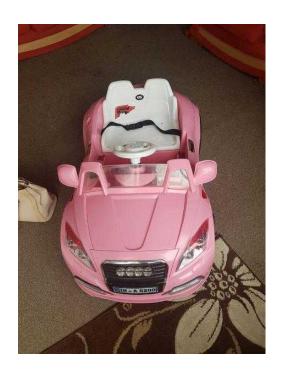

## Pink audi kids car (55 GBP)

Location **South East, Berkshire** https://www.freeadsz.co.uk/x-428092-z

Self drive only as parent control I can't seem to get to work. Do have the remote to give so you might have a chance to work your self. Excellent