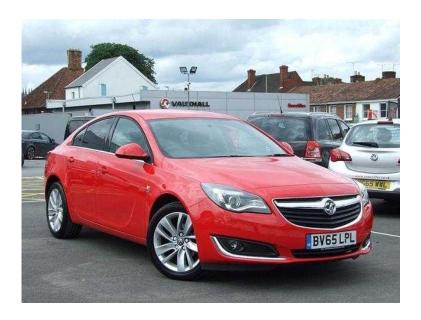

## Vauxhall Insignia 2015 (11,995 GBP)

Location South West, Dorset https://www.freeadsz.co.uk/x-428129-z

Bluetooth + USB, Cruise control + speed limiter, Door/boot open warning light, Exterior temperature gauge, Low fuel level warning light, Oil level gauge, PAS, Rev counter, Trip computer, Auxiliary input socket, DMB digital radio. Steering wheel mounted audio controls, Automatic lighting control, Black grille, Body colour bumpers, Body colour electric adjustable heated door mirrors, Body colour lip spoiler, Electric front windows + drivers one touch, Electric headlight beam leveling, Electric rear windows with anti pinch facility, Extra tinted glass in rear windows and tailgate. Follow me home headlights, Front fog lights, Heated rear windscreen, Integrated fuel filler cap, LED daytime running lights, Rear wiper, Tinted glass including windscreen, 12V accessory power point in centre console, 12V power point for rear passengers, 3 height adjustable rear headrests, 3 spoke leather sports steering wheel, 4 way electrically adjustable lumbar support for drivers seat, 60/40 split folding rear seat, Active safety front seat head restraints, Additional storage compartment in boot, Air recirculation system, Ambient interior lighting, Anti submarining seats, Boot lashing points, Centre console with armrest, Chrome inner door handles, Delay courtesy light function, Driver/passenger reading lights, Driver/passenger sunvisors with illuminated vanity mirrors, Electric height adjustable driver seat, Footwell illumination, Front seat back map pockets, Fully adjustable front headrests, Height adjustable outer rear head restraints, Height/reach adjust steering wheel, Illuminated boot, Illuminated glovebox, Interior courtesy light operated by all doors, ISOFIX on front passenger and rear outer seats, Leather gear knob, Lidded front door storage with drinks holder + armrest, Parcel shelf, Pollen filter, Rear courtesy lights, Rear door pockets with bottle holders, Rear passenger heating ducts, Reclining front seats, Sports pedals, ABS, Brake assist, CSC Cornering stability control, Driv