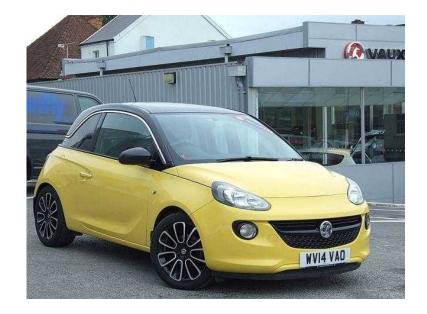

## **Vauxhall Adam 2014 (7,995 GBP)**

Location **South West**, **Dorset** https://www.freeadsz.co.uk/x-428131-z

Bluetooth system, Cruise control + speed limiter, On board computer, PAS, Auxiliary input socket, DMB digital radio, Steering wheel mounted audio controls, USB connection, Body colour door handles with chrome trim, Body colour front spoiler, Electric front windows + one touch + anti-pinch, Electrically adjustable and heated door mirrors, Intermittent front and rear wash/wipe, Rear Demister, Tinted glass including windscreen, 12v power outlet front, 2 cargo hooks, 2 rear cupholders in centre console, 4 way adjustable driver and passenger seat, 50/50 split folding rear seat, Chrome roof liner, Compartment in glovebox, Driver/front passenger assist handle, Electronic climate control air conditioning, Front adjustable drinks holder, Front centre dome lamp, Front seats 'Easy Entry', Height adjustable head restraints, Illuminated load area, Isofix system on outer rear seats, Load compartment cover, Rear headrests, Rear outer 3 point seat belts, Tilt/telescopic steering column, Chrome pack Adam, Exterior light pack Adam, ABS, Curtain airbags, Driver/Front Passenger airbags, ESP with Hill Assist, Front seatbelt pretensioners with force limiters, Passenger airbag deactivate switch, Seatbelt warning, Side airbags, Central door locking, Electric tailgate lock with touchpad, Folding key, Immobiliser, 17 Roulette alloy wheels