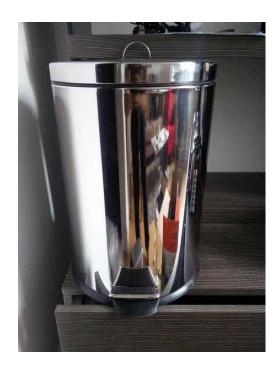

## BRAND NEW - Stainless Steel Kitchen Bin (20L) amp Brushed Steep Toilet Pedal Bin

Location London, London https://www.freeadsz.co.uk/x-428172-z

## Kitchen Bin:

A sleek and sanitary addition to your kitchen or bathroom, this 20-litre pedal bin features a polished stainless steel exterior with an interior plastic bucket. Features:

- Material: Mirror polished stainless steel
- Inner plastic bucket
- Capacity: 20L
- Inner plastic bucket
- Pedal open
- Handle Product Details: Open Type: Step-On Primary Material: Metal