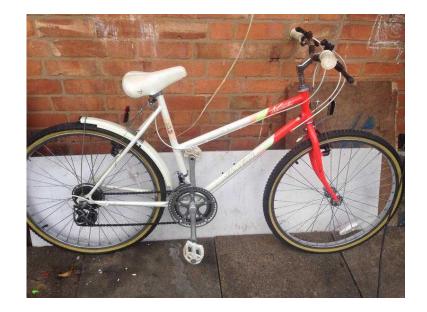

## Ladies retro bike (45 GBP)

Location **East Midlands, Leicestershire** https://www.freeadsz.co.uk/x-428231-z

Ladies retro bike
Emmelle Nevada mountain bike
26" wheels
20" frame
12 thumb shift gears
V

|   | Ladies                    | retro        | bike |
|---|---------------------------|--------------|------|
|   | https://www.freea         | dsz.co.uk/x  | 4282 |
|   | Ladies                    | retro        | bike |
|   | https://www.freea<br>31-z | dsz.co.uk/x- | 4282 |
|   | Ladies                    | retro        | bike |
|   | https://www.freea<br>31-z | dsz.co.uk/x- | 4282 |
|   | Ladies                    | retro        | bike |
|   | https://www.freea         | dsz.co.uk/x- | 4282 |
|   | Ladies                    | retro        | bike |
|   | https://www.freea         | dsz.co.uk/x- | 4282 |
| 聖 | Ladies                    | retro        | bike |
|   | https://www.freea<br>31-z | dsz.co.uk/x- | 4282 |
|   | Ladies                    | retro        | bike |
|   | https://www.freea<br>31-z | dsz.co.uk/x  | 4282 |
|   | Ladies                    | retro        | bike |
|   | https://www.freea         | dsz.co.uk/x- | 4282 |
|   | Ladies                    | retro        | bike |
|   | https://www.freea<br>31-z | dsz.co.uk/x  | 4282 |
|   | Ladies                    | retro        | bike |
|   | https://www.freea<br>31-z | dsz.co.uk/x- | 4282 |