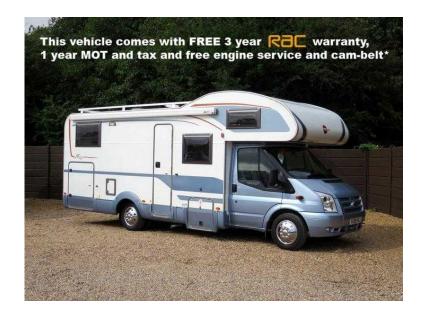

## **Burstner Nexxo 2009 (34,995 GBP)**

Location **East Midlands, Nottinghamshire** https://www.freeadsz.co.uk/x-428299-z

5/6 BERTH WITH REAR DOUBLE BED OVER FULL WIDTH GARAGE, PLUS OVER CAB DOUBLE BED, FRONT SINGLE DINETTE WITH SIDE FACING SETTEE CONVERTS TO MAKE AN ADDITIONAL BED, 4 x 3-POINT SEATBELTS, KITCHEN AREA WITH HOB, SINK/DRAINER, MICROWAVE & 3-WAY FRIDGE/FREEZER, WASHROOM WITH ELECTRIC FLUSH CASSETTE TOILET, WASH BASIN AND SHOWER. TRUMA GAS & MAINS HEATING & HOT WATER SYSTEM. SWIVEL CAB SEATS, RADIO/CD PLAYER, DRIVER & PASSENGER AIRBAGS, ELECTRIC WINDOWS/MIRRORS, CRUISE CONTROL, AIR CONDITIONING, FULL FLYSCREEN DOOR, AWNING, REAR LADDER & ROOF RAILS, DIGITAL AERIAL, JUST 16,000!