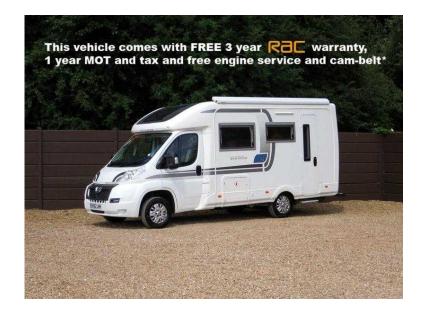

## **Auto-Sleepers Broadway 2012 (39,995 GBP)**

回次公司

回光线 回

同数据间

Location **East Midlands, Nottinghamshire** https://www.freeadsz.co.uk/x-428301-z

回绕

国系数国

2 BERTH, FRONT LOUNGE WITH 2 x SIDE FACING SETTEES CONVERTS TO MAKE A DOUBLE BED, FRONT PANORAMIC WINDOW, LOW ENERGY-USE LED LIGHTING THROUGHOUT, KITCHEN AREA WITH FULL OVEN/GRILL, GAS & MAINS HOB WITH EXTRACTOR, SINK, MICROWAVE & A.E.S FRIDGE/FREEZER, REAR WASHROOM WITH ELECTRIC FLUSH CASSETTE TOILET, WASH BASIN & SEPARATE SHOWER, TRUMA GAS/MAINS HEATING & HOT WATER SYSTEM, SWIVEL CAB SEATS, FULL CAB CURTAINS, AIR CONDITIONING, CRUISE CONTROL, RADIO/CD PLAYER, DRIVER & PASSENGER AIRBAGS, ELECTRIC ENTRANCE STEP, AWNING, ALLOY WHEELS, TOW BAR, SOLAR PANEL, ONE OWNER FROM NEW! JUST 18,000!