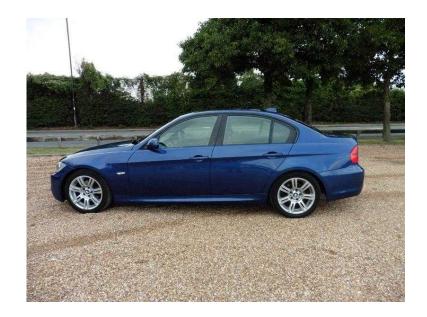

## **BMW 3 Series 2006 (5,495 GBP)**

Location **South West**, **Isle Of Wight** https://www.freeadsz.co.uk/x-428325-z

Absolutely stunning Electric Blue Metallic with excellent trendy Charcoal velour sport trim. Spec includes: 6 speed gearbox, ice cold air con, rear parking sensors, C.D. player with auxiliary connection, cruise control, driver information centre, remote locking with 2 keys present, electric windows and mirrors, A.B.S. braking system, traction control, seat height and steering column adjustment, front and side air bags Etc. Immaculate condition and drive. Sold with full workshop check and new M.O.T. Please just ask for any more details you may require.