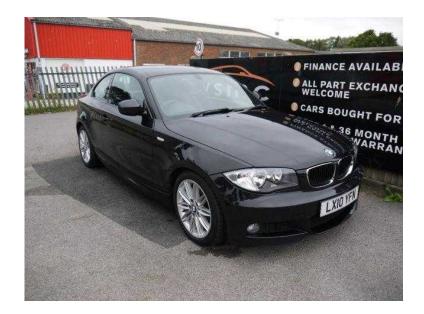

## **BMW 1 Series 2010 (10,990 GBP)**

Location South West, Isle Of Wight https://www.freeadsz.co.uk/x-428328-z

WSMC ARE FINANCE SPECIALISTS WITH A PANEL OF 30+ LENDERS WE APPROVE 9 OUT OF 10 APPLICATIONS REGARDLESS OF CIRCUMSTANCE, Black Part leather interior, Air Conditioning, Automatic with Two Zone Control, Park Distance Control (PDC), Rear, Alarm System (Thatcham 1), Alloy Wheels 17in Double-Spoke Style 207M, BMW Business Radio with Single CD Player (with MP3 Playback Capability), Electronic Windows Front, On Board Computer (OBC), Tyre Puncture Warning System (TPWS), Upholstery Flashpoint Cloth/Sensatec. Metallic BLACK, YOUR PART EXCHANGE IS WELCOME AND VARIOUS FINANCE OPTIONS AVAILABLE. THIS CAR COMES WITH A 6 MONTH AUTOGUARD ELECTRICAL/MECHANICAL WARRANTY AND BREAKDOWN COVER, WE ACCEPT ALL MAJOR CARD PAYMENTS FINANCE AVAILABLE, £10,990 p/x welcome