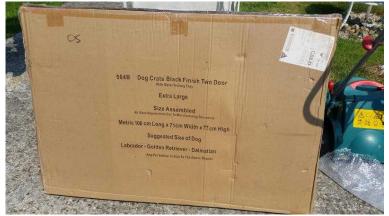

## Extra Large Dog Crate (50 GBP)

FF00AdsZauk

South East, East Sussex

106 cm Long × 71 cm Width × 77cm High Suggested Size of Dog Labrador- Golden Retriever - Dalmation Brand new, never used & still in packaging Pick up