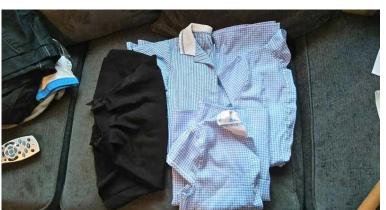

## blue and white school summer dresses and black school skirt (5 GBP)

North, Lancashire Location https://www.freeadsz.co.uk/x-428532-z

school Summer dresses x3 age 8-9 and 11-12

Black school skirt age 8-9 Excellent condition selling for a friend pick up from Leigh only need gone as having clear out and no longer